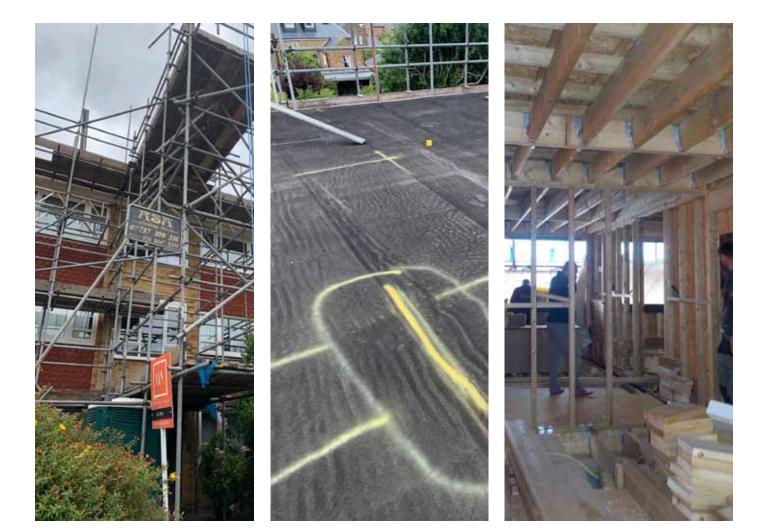

## **ROOFTOP EXTENSION TO CREATE THREE RESIDENTIAL UNITS**

Size: 160m<sup>2</sup> Value: unknown Status: Completed 2022 Type: Residential

We designed a lightweight structure to create a series of light filled, spacious apartments on top of an existing building

We were commissioned by a freeholder to provide advice on the feasibility of a proposed development.

Investigating the existing structure and foundations allowed us advise to the client on a form of construction that did not require the client to strengthen the existing structure or the existing foundations. This led to an economically viable development that was then sold to a third party.