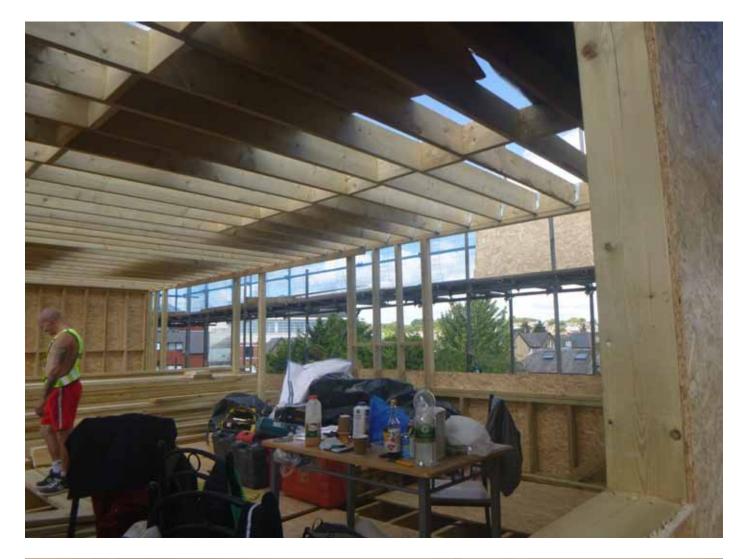

We were engaged by the buyer to complete the structural design for them to build.

The proposed new elements of structure were predominantly formed from timber framing, saving the client significant construction costs.